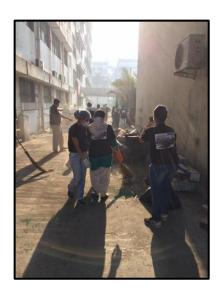

## NATIONAL SERVICE SCHEME UNIT M.G.M DENTAL COLLEGE AND HOSPITAL, KAMOTHE, NAVI MUMBAI. Swacch MGM

Date: 31/01/17

Venue: MGM Universuty Campus, Kamothe, Navi Mumbai

On 31<sup>st</sup> January 2017, NSS unit of MGM dental college and hospital along with the students, staff members and non teaching staff participated in SWACCH MGM event.

The main motive of this event was to promote cleanliness of college campus. The event was coupled with Treasure hunt.

Around 500 students and 100 staff members participated in this event. Participants even the staff members were very enthusiastic and they did an impressive job in maintaining clean campus. This event was not only enjoyable but also educative. The event gave positive results and was a huge success.