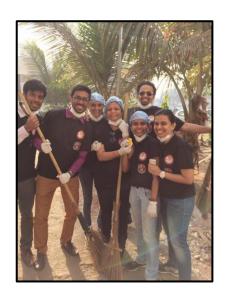

## NATIONAL SERVICE SCHEME UNIT M.G.M DENTAL COLLEGE AND HOSPITAL, KAMOTHE, NAVI MUMBAI. Swacch MGM

Date: 31/01/17

Venue: MGM Universuty Campus, Kamothe, Navi Mumbai

On 31<sup>st</sup> January 2017, NSS unit of MGM dental college and hospital along with the students, staff members and non teaching staff participated in SWACCH MGM event.

The main motive of this event was to promote cleanliness of college campus. The event was coupled with Treasure hunt.

Around 500 students and 100 staff members participated in this event. Participants even the staff members were very enthusiastic and they did an impressive job in maintaining clean campus. This event was not only enjoyable but also educative. The event gave positive results and was a huge success.